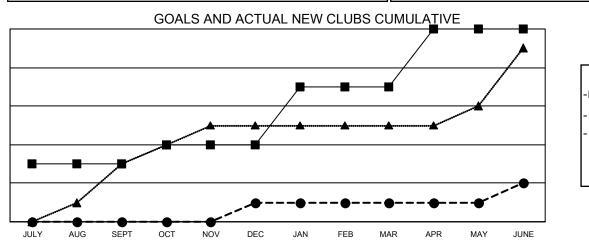

## LOCATION: FLORIDA

GMT: OPEN

GMT CA 1

| Clubs         |               |             |               | Members               |                           |                         |                                                    |  |  |
|---------------|---------------|-------------|---------------|-----------------------|---------------------------|-------------------------|----------------------------------------------------|--|--|
|               | RESULTS FOR   | R 2023-2024 |               | RESULTS FOR 2023-2024 |                           |                         |                                                    |  |  |
| QUARTER       | NEW CLUB GOAL | NEW CLUBS   | DROPPED CLUBS | QUARTER               | MEMBER GROWTH NET<br>GOAL | MEMBER GROWTH<br>ACTUAL | DROPPED<br>MEMBERS ACTUAI<br>(including transfers) |  |  |
| JULY/AUG/SEPT | 3             | 0           | 5             | JULY/AUG/SE           | рт 90                     | 293                     | 290                                                |  |  |
| OCT/NOV/DEC   | 1             | 1           | 6             | OCT/NOV/DEC           | 15                        | 280                     | 383                                                |  |  |
| JAN/FEB/MAR   | 3             | 0           | 1             | JAN/FEB/MAR           | 80                        | 293                     | 183                                                |  |  |
| APR/MAY/JUNE  | 3             | 1           | 7             | APR/MAY/JUN           | E 60                      | 186                     | 441                                                |  |  |

- CURRENT YEAR ACTUAL NEW CLUBS

▲ - LAST YEAR ACTUAL NEW CLUBS

| DROPPED CLUBS: 18  |       | 143 CLUBS OF 206 ADDED 1 OR MORE | GENDER DISTRIBUTION        |                |       |
|--------------------|-------|----------------------------------|----------------------------|----------------|-------|
|                    |       | NEW MEMBERS                      | MALE                       | 2,246 (51.12%) |       |
|                    |       |                                  | FEMALE                     | 2,148 (48.88%) |       |
| DROPPED MEMBERS    |       |                                  |                            |                |       |
| DECEASED           | 90    | CLICK HERE FOR CUMULATIVE        | TOTAL FAMILY UNIT MEMBERS  |                | 1,065 |
| CLUB CANCELLED 203 |       | MEMBERSHIP DATA                  |                            |                |       |
| OTHER 1,002        |       |                                  | FAMILY MEMBERS PAYING HALF |                | 545   |
| TOTAL              | 1,295 |                                  | 2020                       |                |       |