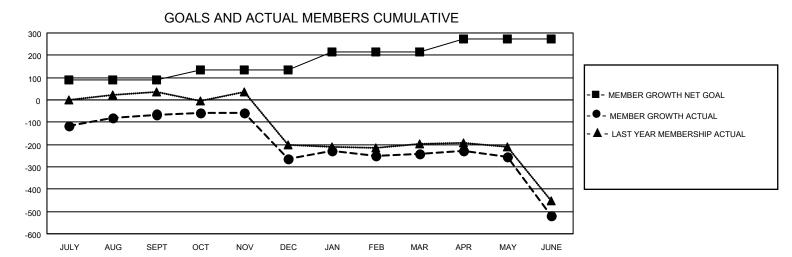

## LOCATION: FLORIDA

GMT: OPEN

GMT CA 1

| Clubs         |               |             |               | Members               |                           |                         |                                                    |  |  |
|---------------|---------------|-------------|---------------|-----------------------|---------------------------|-------------------------|----------------------------------------------------|--|--|
|               | RESULTS FOR   | R 2023-2024 |               | RESULTS FOR 2023-2024 |                           |                         |                                                    |  |  |
| QUARTER       | NEW CLUB GOAL | NEW CLUBS   | DROPPED CLUBS | QUARTER               | MEMBER GROWTH NET<br>GOAL | MEMBER GROWTH<br>ACTUAL | DROPPED<br>MEMBERS ACTUAI<br>(including transfers) |  |  |
| JULY/AUG/SEPT | 3             | 0           | 5             | JULY/AUG/SE           | рт 90                     | 293                     | 290                                                |  |  |
| OCT/NOV/DEC   | 1             | 1           | 6             | OCT/NOV/DEC           | 15                        | 280                     | 383                                                |  |  |
| JAN/FEB/MAR   | 3             | 0           | 1             | JAN/FEB/MAR           | 80                        | 293                     | 183                                                |  |  |
| APR/MAY/JUNE  | 3             | 1           | 7             | APR/MAY/JUN           | E 60                      | 186                     | 441                                                |  |  |